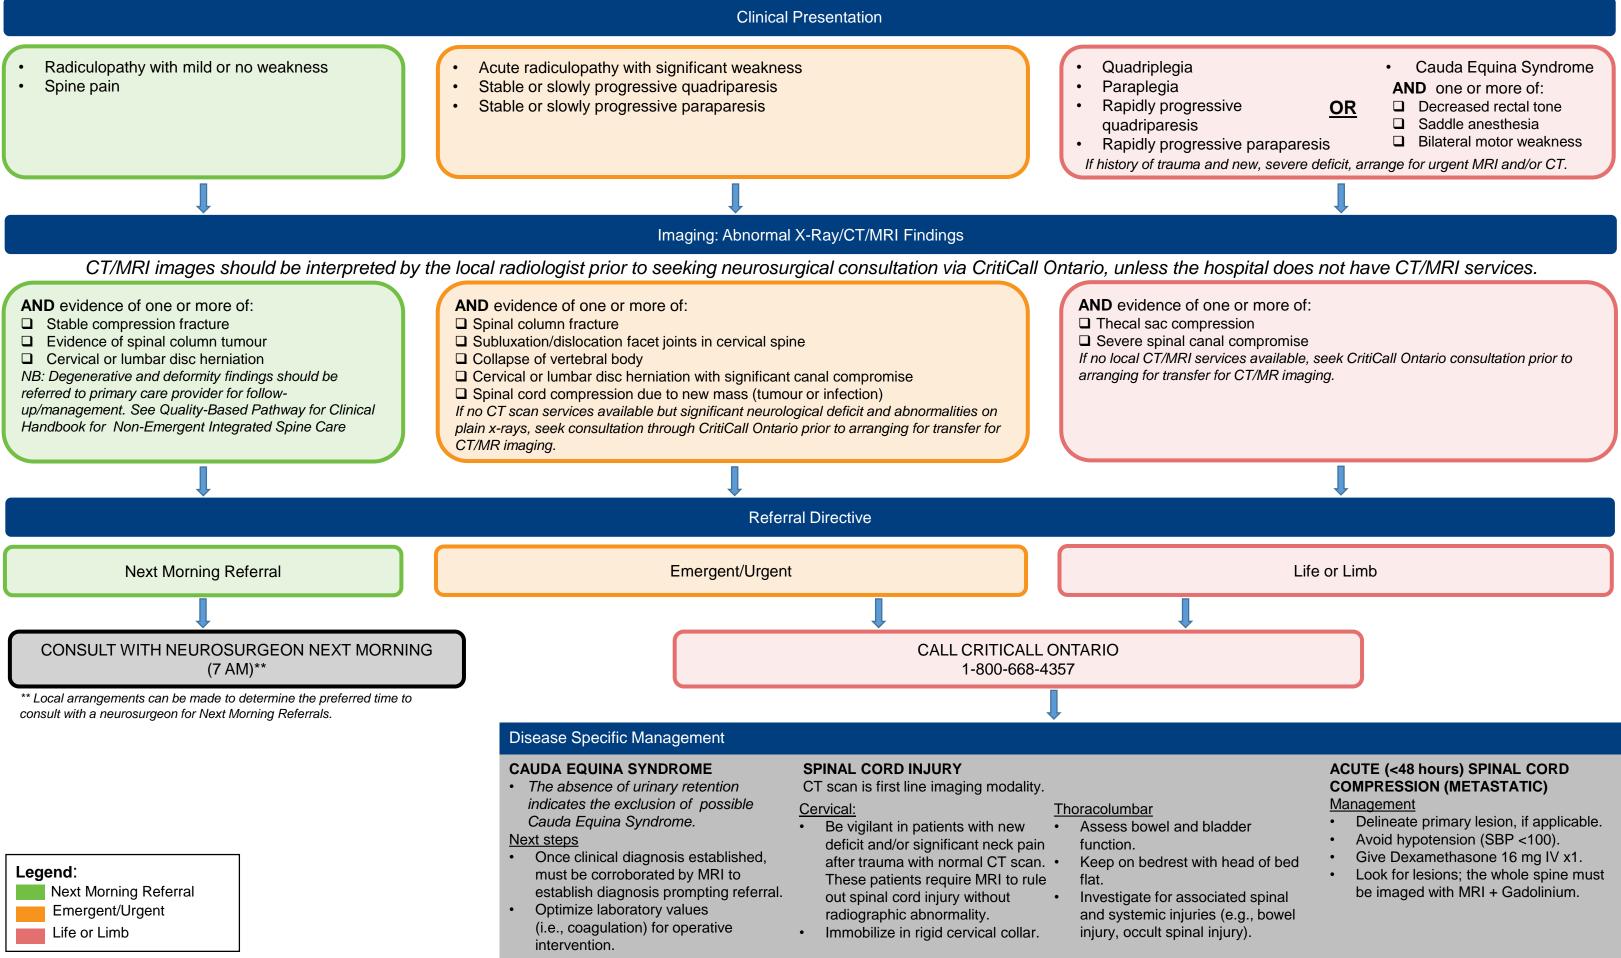

Intracerebral Hemorrhage

**Neurosurgery Consultation Referral Guidelines** 

Spine **Neurosurgery Consultation Referral Guidelines** 

## **Clinical Presentation**