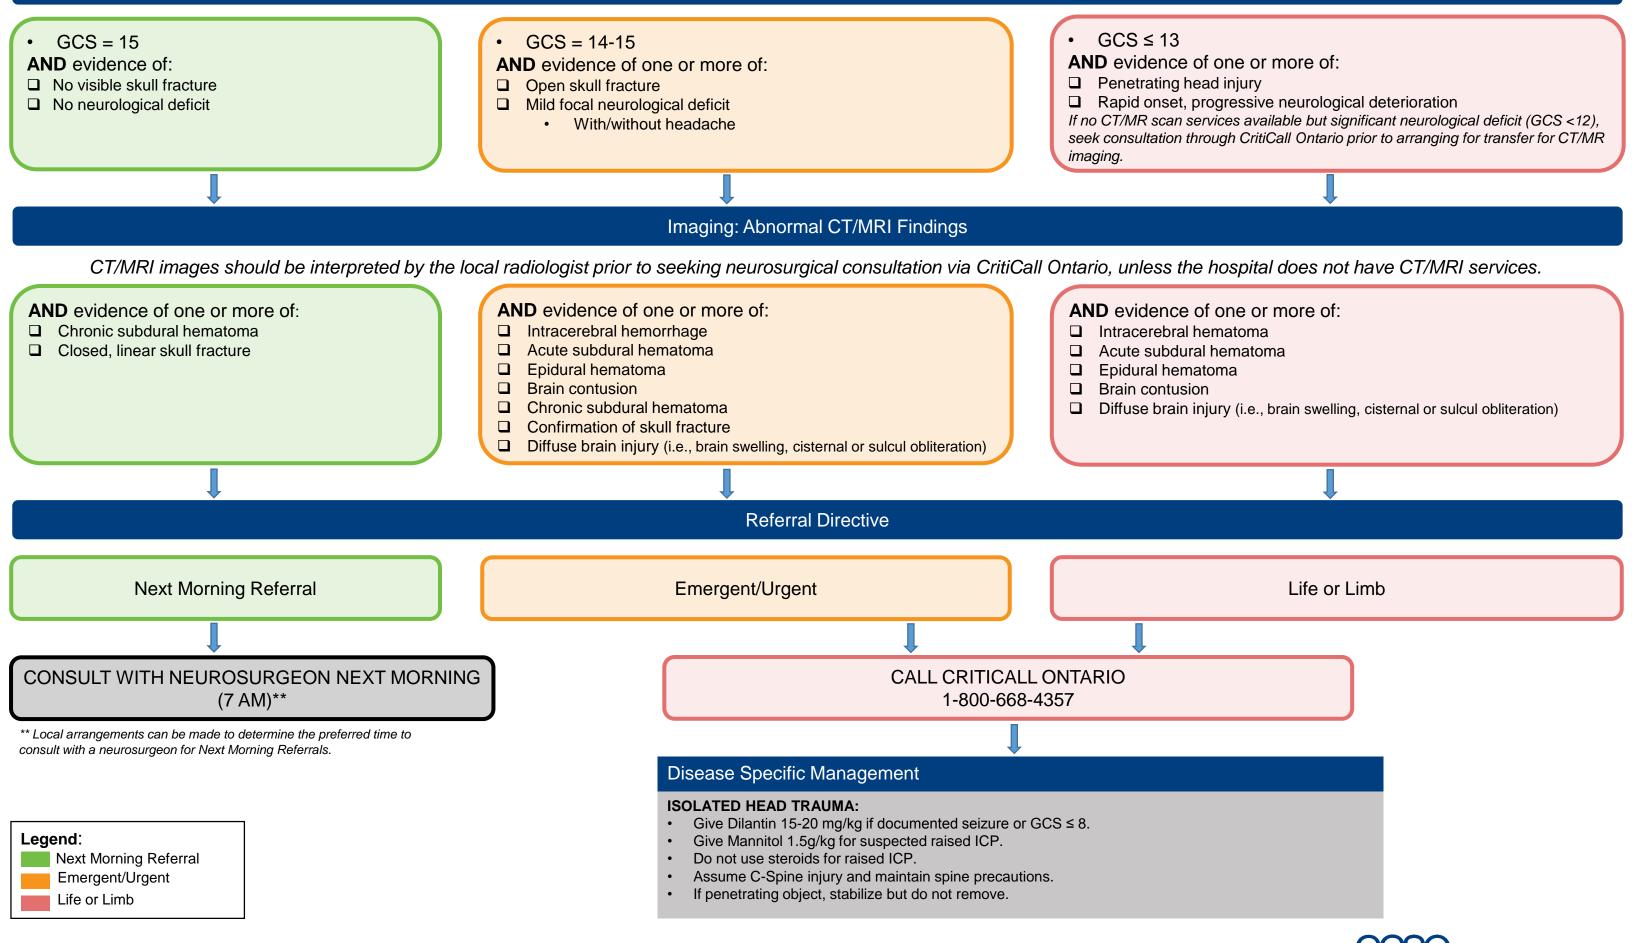

**Isolated Head Trauma** Neurosurgery Consultation Referral Guidelines

Brain Tumours

**Neurosurgery Consultation Referral Guidelines** 

| one or more of:<br>ache<br>ires<br>gressive focal neurological deficit (e.g., motor weakness that is<br>/ly progressive)<br>P (e.g., headache with nausea and vomiting and/or bradycardia)<br>of herniation<br>tient for transfer if clinical evidence of herniation |  |
|----------------------------------------------------------------------------------------------------------------------------------------------------------------------------------------------------------------------------------------------------------------------|--|
|                                                                                                                                                                                                                                                                      |  |
|                                                                                                                                                                                                                                                                      |  |
| ess the hospital does not have CT/MRI services.                                                                                                                                                                                                                      |  |
| nor/neoplasm<br>one or more of:<br>cephalus<br>norrhage                                                                                                                                                                                                              |  |
|                                                                                                                                                                                                                                                                      |  |
|                                                                                                                                                                                                                                                                      |  |
| Life or Limb                                                                                                                                                                                                                                                         |  |
|                                                                                                                                                                                                                                                                      |  |
|                                                                                                                                                                                                                                                                      |  |