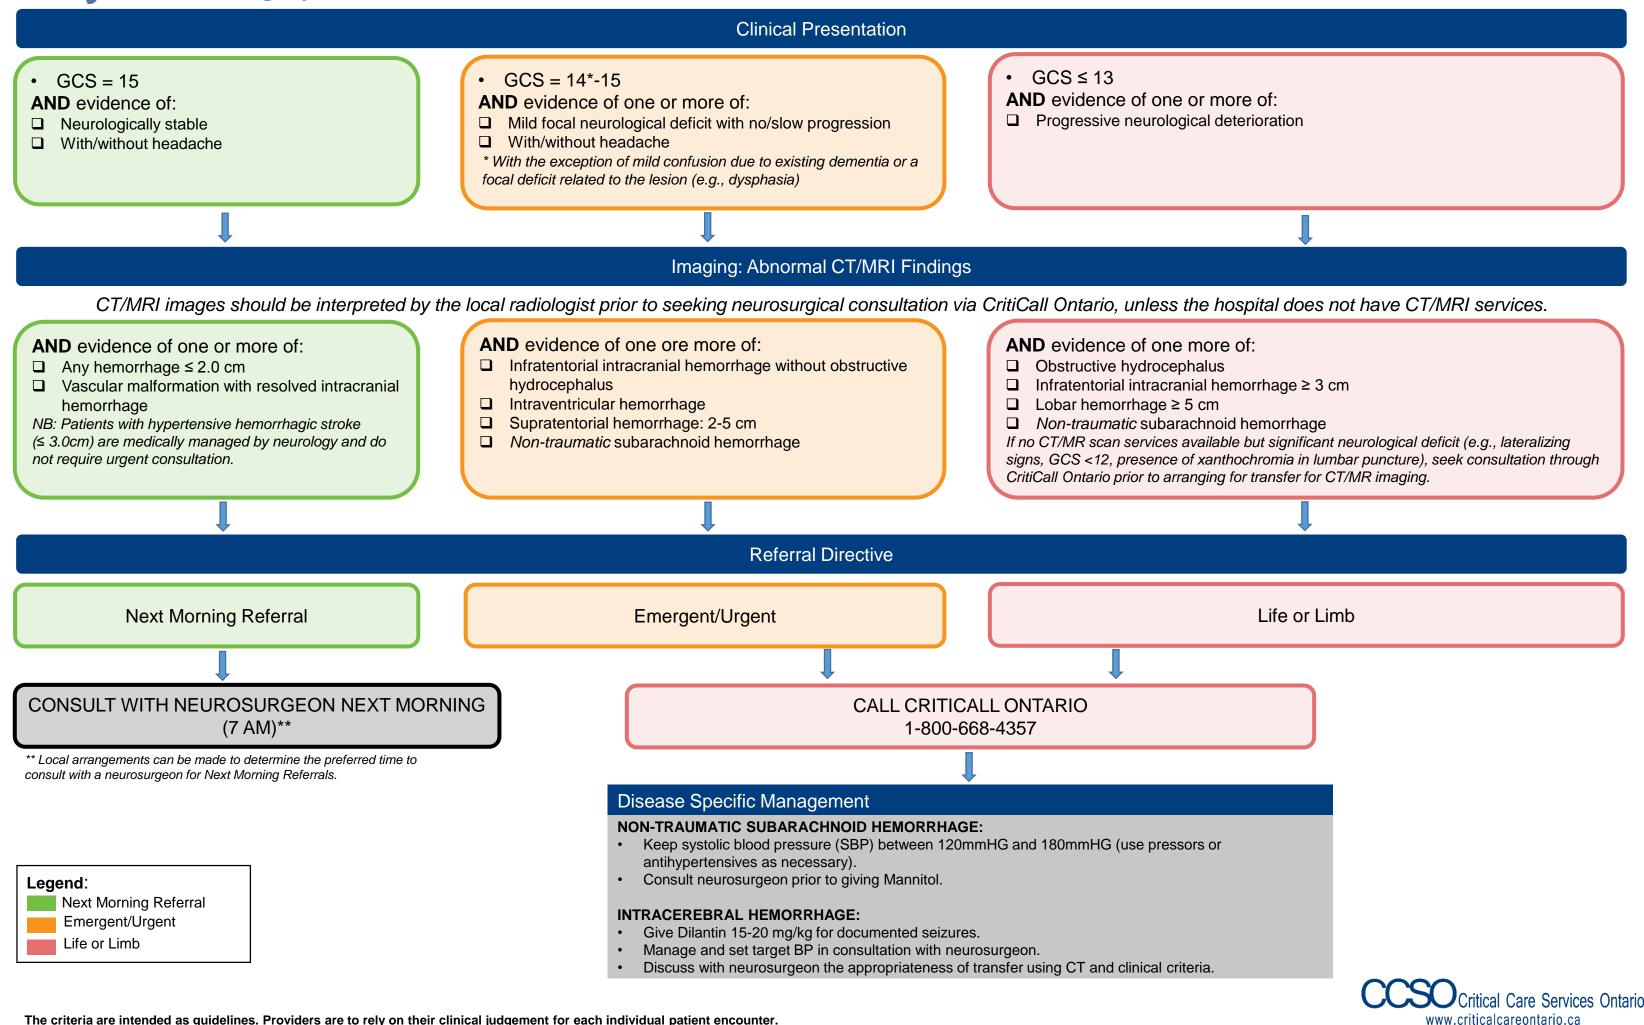

Intracerebral Hemorrhage

**Neurosurgery Consultation Referral Guidelines** 

Spine **Neurosurgery Consultation Referral Guidelines** 

## **Clinical Presentation**