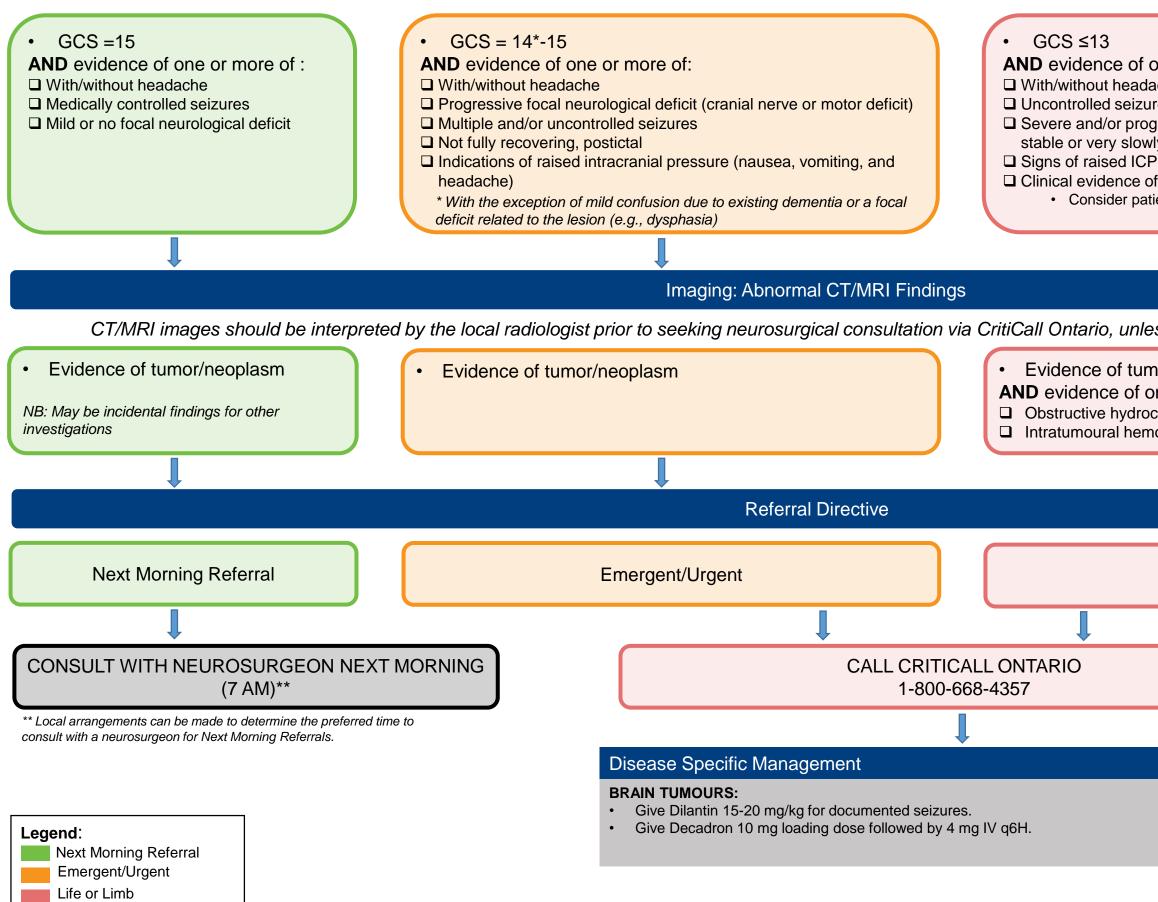

**Isolated Head Trauma** Neurosurgery Consultation Referral Guidelines

Brain Tumours

**Neurosurgery Consultation Referral Guidelines** 

| one or more of:<br>ache<br>ires<br>gressive focal neurological deficit (e.g., motor weakness that is<br>/ly progressive)<br>P (e.g., headache with nausea and vomiting and/or bradycardia)<br>of herniation<br>tient for transfer if clinical evidence of herniation |  |
|----------------------------------------------------------------------------------------------------------------------------------------------------------------------------------------------------------------------------------------------------------------------|--|
|                                                                                                                                                                                                                                                                      |  |
|                                                                                                                                                                                                                                                                      |  |
| ess the hospital does not have CT/MRI services.                                                                                                                                                                                                                      |  |
| nor/neoplasm<br>one or more of:<br>cephalus<br>norrhage                                                                                                                                                                                                              |  |
|                                                                                                                                                                                                                                                                      |  |
|                                                                                                                                                                                                                                                                      |  |
| Life or Limb                                                                                                                                                                                                                                                         |  |
|                                                                                                                                                                                                                                                                      |  |
|                                                                                                                                                                                                                                                                      |  |